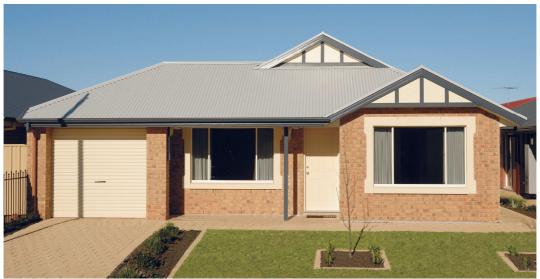

## REGENCY COTTAGE

## **LOT 261 SARA COURT VICTOR HARBOR**

## This package includes:

- 361m2 of flat land in the McCracken Estate in Victor Harbor
- Rossdale Homes Regency Cottage built to Select Specifications
- 3 Bedrooms, master with WIR and two-way bathroom
- Single carport with automatic roller door and brick piers
- · Laundry & linen cupboards are included
- Front elevation has Scalloped quoins to Bed 1 & 2 windows as well as Bed 1 corners, also included 2 gables to roof
- All services have been allowed for including LPG bottle ready
- Healthy footings allowance including all soil removal from site
- Quality Westinghouse appliances to kitchen including gas hotplates, retracta range-hood set in overhead cupboards & fanforced electric oven
- Instantaneous hot water system for never ending hot water
- Split system wall mounted A/C for all year round comfort
- Carpets to all bedrooms with timber laminate floors to living areas
- Insulation to ceiling, external walls & internal walls
- Storm-water disposal system & Rain-water tank are included
- Colored concrete drive-way & perimeter paths are also included
- 25 Year Structural Warranty
- 100% Absolute Fixed Price Contract with no hidden costs