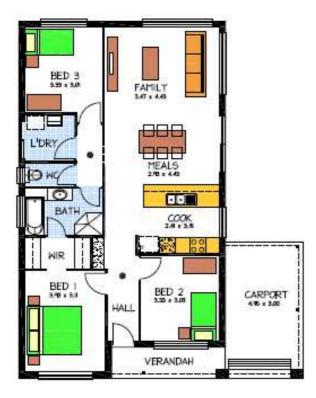

## This package includes:

- 361m2 of flat land in the McCracken Estate in Victor Harbor
- Rossdale Homes Regency Cottage built to Select Specifications
- 3 Bedrooms, master with WIR and two-way bathroom
- Single carport with automatic roller door and brick piers
- · Laundry & linen cupboards are included
- Front elevation has Scalloped quoins to Bed 1 & 2 windows as well as Bed 1 corners, also included 2 gables to roof
- All services have been allowed for including LPG bottle ready
- Healthy footings allowance including all soil removal from site
- Quality Westinghouse appliances to kitchen including gas hotplates, retracta range-hood set in overhead cupboards & fanforced electric oven
- Instantaneous hot water system for never ending hot water
- Split system wall mounted A/C for all year round comfort
- Carpets to all bedrooms with timber laminate floors to living areas
- Insulation to ceiling, external walls & internal walls
- Storm-water disposal system & Rain-water tank are included
- Colored concrete drive-way & perimeter paths are also included
- 25 Year Structural Warranty
- 100% Absolute Fixed Price Contract with no hidden costs